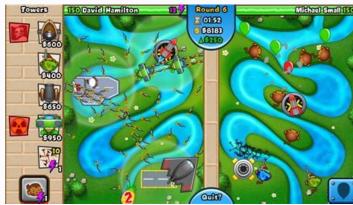

## Bloons td 5 switch multiplayer. Bloons td 5 co op not working. Is bloons td 6 multiplayer. Bloons td 5 multiplayer not working. Does bloons td 5 have multiplayer. Bloons td 5 multiplayer pc. Bloons td 5 ps4 multiplayer.