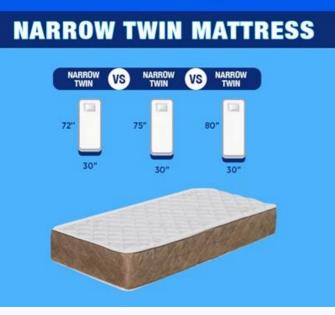

Full size xl mattress sheets













Full xl mattress size vs full. Full xl vs full mattress. Will queen size sheets fit a full xl mattress. What size sheets fit a full xl mattress. Full xl bed sheet size. Will full size sheets fit a twin xl mattress. How much is a full xl mattress. Full xl mattress dimensions.

When people first shop for bedding, many are surprised to learn how many different mattress sizes there are. They are also surprised to learn just how widely bedding sizes and bed sheet sizes with the many different mattress and bed dimensions there are. It's even more confusing when you find that mattress sizes differ from country to country. There are even mattress sizes peculiar to single companies! The "Olympic Queen" (66" x 80") from Simmons is six inches wider than a standard queen bed, Select Comfort's "Grand